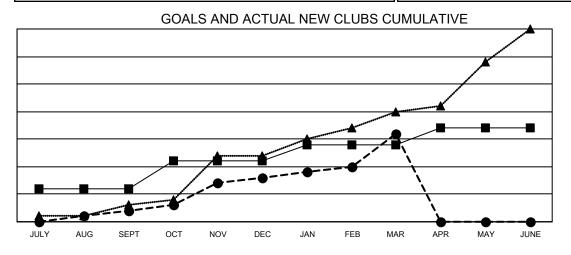

## Multiple District 316

Results as of: 3/31/2023

**LOCATION: INDIA** 

| Clubs                 |               |           |               |  |  |  |
|-----------------------|---------------|-----------|---------------|--|--|--|
| RESULTS FOR 2022-2023 |               |           |               |  |  |  |
| QUARTER               | NEW CLUB GOAL | NEW CLUBS | DROPPED CLUBS |  |  |  |
| JULY/AUG/SEPT         | 6             | 2         | 52            |  |  |  |
| OCT/NOV/DEC           | 5             | 6         | 29            |  |  |  |
| JAN/FEB/MAR           | 3             | 8         | 2             |  |  |  |
| APR/MAY/JUNE          | 3             | 0         | 0             |  |  |  |

- CURRENT YEAR GOALS FOR NEW CLUBS

- ■ - CURRENT YEAR ACTUAL NEW CLUBS

- ▲ - LAST YEAR ACTUAL NEW CLUBS