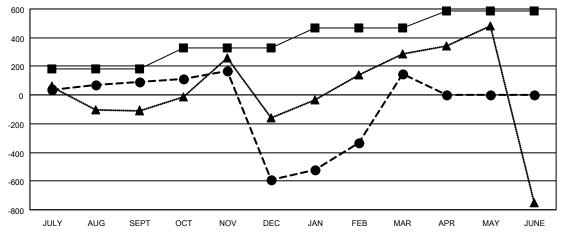

| Members     |                       |                   |                       |  |  |  |  |
|-------------|-----------------------|-------------------|-----------------------|--|--|--|--|
|             | RESULTS FOR 2022-2023 |                   |                       |  |  |  |  |
| QUARTER     | MEMBER GROWTH N       | NET MEMBER GROWTH | l DROPPED             |  |  |  |  |
|             | GOAL                  | ACTUAL            | MEMBERS ACTUAL        |  |  |  |  |
|             |                       |                   | (including transfers) |  |  |  |  |
| JULY/AUG/SE | EPT 185               | 290               | 182                   |  |  |  |  |
| OCT/NOV/DE  | C 145                 | 296               | 958                   |  |  |  |  |
| JAN/FEB/MAF | ₹ 135                 | 952               | 73                    |  |  |  |  |
| APR/MAY/JUI | NE 120                | 0                 | 0                     |  |  |  |  |

## GOALS AND ACTUAL MEMBERS CUMULATIVE

| - | <b>MEMBER</b> | <b>GROWTH</b> | NET | GOAL |
|---|---------------|---------------|-----|------|
|   |               |               |     |      |

● - MEMBER GROWTH ACTUAL

▲ - LAST YEAR MEMBERSHIP ACTUAL

|                   |       | ·                           |                               |                 |
|-------------------|-------|-----------------------------|-------------------------------|-----------------|
| DROPPED CLUBS: 83 |       | 190 CLUBS OF 464 ADDED 1 OR | GENDER DISTRIBUTION           |                 |
|                   |       | MORE NEW MEMBERS            | MALE                          | 10,834 (79.50%) |
|                   |       |                             | FEMALE                        | 2,791 (20.48%)  |
| DROPPED MEMBERS   |       |                             | NON BINARY                    | 0 (0.00%)       |
| DECEASED          | 31    |                             | PREFER NOT TO ANSWER          | 2 (0.01%)       |
| CLUB CANCELLED    | 623   |                             | TOTAL FAMILY UNIT MEMBERS     | 5.074           |
| OTHER             | 559   | CLICK HERE FOR CUMULATIVE   | TOTAL FAMILY UNIT MEMBERS     | 3,074           |
| TOTAL             | 1,213 | MEMBERSHIP DATA             | FAMILY MEMBERS PAYING HALDUES | F 3,214         |